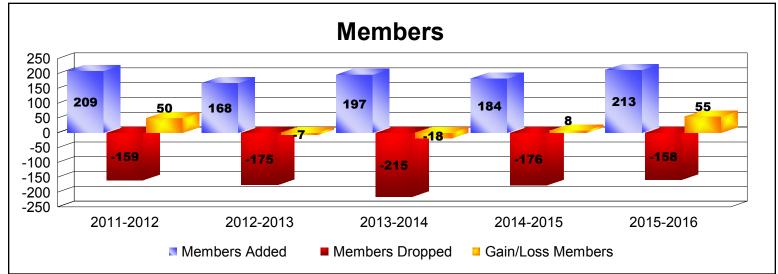

District 201V2 As of June 2016 Cumulative

| Year      | New<br>Clubs | Dropped<br>Clubs | Gain/<br>Loss<br>Clubs | New<br>Members | Charter<br>Members | Reinstate<br>Members | Transfer<br>Members | Total<br>Member<br>Added | Total<br>Members<br>Dropped | Gain/<br>Loss<br>Members |
|-----------|--------------|------------------|------------------------|----------------|--------------------|----------------------|---------------------|--------------------------|-----------------------------|--------------------------|
| 2011-2012 | 2            | 0                | 2                      | 146            | 44                 | 2                    | 17                  | 209                      | -159                        | 50                       |
| 2012-2013 | 1            | 0                | 1                      | 120            | 30                 | 2                    | 16                  | 168                      | -175                        | -7                       |
| 2013-2014 | 0            | 0                | 0                      | 156            | 5                  | 12                   | 24                  | 197                      | -215                        | -18                      |
| 2014-2015 | 0            | 0                | 0                      | 157            | 3                  | 3                    | 21                  | 184                      | -176                        | 8                        |
| 2015-2016 | 1            | 0                | 1                      | 163            | 29                 | 7                    | 14                  | 213                      | -158                        | 55                       |
| Average   | 1            | 0                | 1                      | 148            | 22                 | 5                    | 18                  | 194                      | -177                        | 18                       |