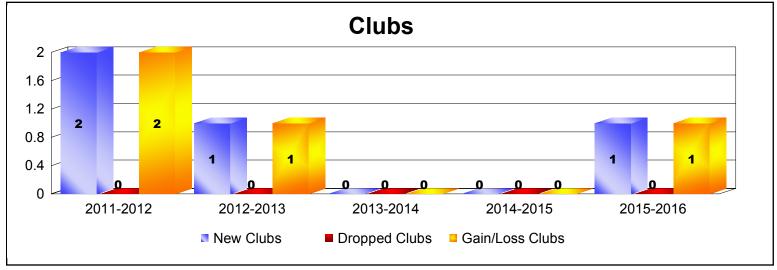

District 201V2 As of June 2016 Cumulative

| Year      | New<br>Clubs | Dropped<br>Clubs | Gain/<br>Loss<br>Clubs | New<br>Members | Charter<br>Members | Reinstate<br>Members | Transfer<br>Members | Total<br>Member<br>Added | Total<br>Members<br>Dropped | Gain/<br>Loss<br>Members |
|-----------|--------------|------------------|------------------------|----------------|--------------------|----------------------|---------------------|--------------------------|-----------------------------|--------------------------|
| 2011-2012 | 2            | 0                | 2                      | 146            | 44                 | 2                    | 17                  | 209                      | -159                        | 50                       |
| 2012-2013 | 1            | 0                | 1                      | 120            | 30                 | 2                    | 16                  | 168                      | -175                        | -7                       |
| 2013-2014 | 0            | 0                | 0                      | 156            | 5                  | 12                   | 24                  | 197                      | -215                        | -18                      |
| 2014-2015 | 0            | 0                | 0                      | 157            | 3                  | 3                    | 21                  | 184                      | -176                        | 8                        |
| 2015-2016 | 1            | 0                | 1                      | 163            | 29                 | 7                    | 14                  | 213                      | -158                        | 55                       |
| Average   | 1            | 0                | 1                      | 148            | 22                 | 5                    | 18                  | 194                      | -177                        | 18                       |